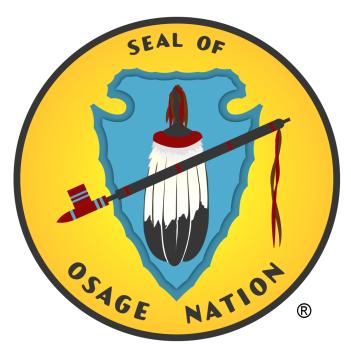

## **Seal of the Osage Nation**

In 1957, this seal was created and chosen to be the official **symbol for the Osage Nation**. It was designed by Mr. Romaine Shackelford of Pawhuska, Oklahoma. The Osage Seal appears on official publications of the Osage Nation, and can be used only with special permission.

The seal is created in the round shape of the traditional **Osage shield**, which not only protected its owner, but also conveyed important messages through the use of symbols.

## What symbolic messages are expressed by the objects in the Osage Nation Seal?

- The background within the circle of the Seal is bright yellow edged in black. This **golden circle** represents tribal prosperity.
- In the center is a large sky blue arrowhead which points downward. This arrowhead represents the hunt.
- A red sacred pipe crosses the arrowhead and fan diagonally. This sacred pipe represents peace and friendship.
- Centered on the arrowhead is a prayer fan composed of black and white Eagle feathers with a red handle. This
  eagle feather fan represents tribal authority.
- In the Osage flag, the seal is centered on a light blue background which represents the "Sky People," one of the Osage clans.

| DIRECTIONS: Complete this chart explaining SYMBOLISM in the Osage Seal & Flag |                                 |
|-------------------------------------------------------------------------------|---------------------------------|
| Object or Design                                                              | What it symbolizes / represents |
| Golden circle                                                                 | Tribal prosperity               |
| Arrowhead                                                                     | The hunt                        |
| Sacred pipe                                                                   | Peace and friendship            |
| Eagle feather fan                                                             | Tribal authority                |
| Blue background (on flag)                                                     | Sky People - an Osage clan      |